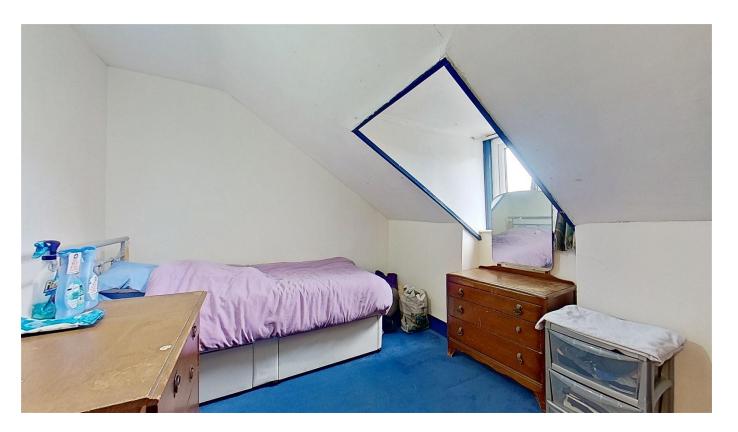

Upstairs over the first floor there are two bedrooms, the master being the largest at the front and a over sized single to the rear, also on this floor is the large bathroom suite. The second floor has the two further bedrooms. There were thoughts that this would make an ideal self contained area a teenager, making the smaller of the rooms a second lounge.