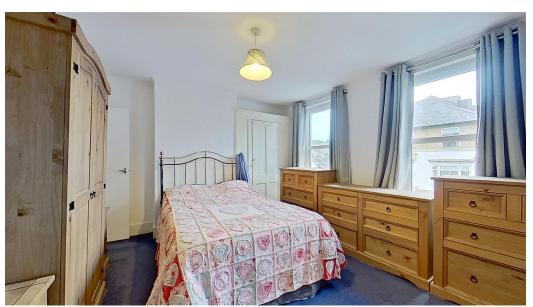

Upstairs over the first floor there are two bedrooms, the master being the largest at the front and a over sized single to the rear, also on this floor is the large bathroom suite. The second floor has the two further bedrooms. There were thoughts that this would make an ideal self contained area a teenager, making the smaller of the rooms a second lounge.