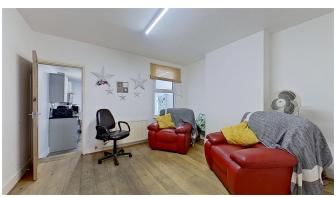

Upstairs over the first floor there are two bedrooms, the master being the largest at the front and a over sized single to the rear, also on this floor is the large bathroom suite. The second floor has the two further bedrooms. There were thoughts that this would make an ideal self contained area a teenager, making the smaller of the rooms a second lounge.