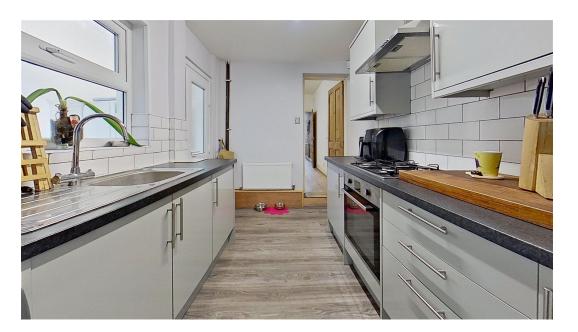

Internally - there is an entrance hall that has doors that lead into the front lounge with the added benefit of a log burner for maximum family comfort. The dining room is a generous size and flows to the recently fitted kitchen at the rear. The kitchen boasts a generous amount of matching wall and base unitsFrom the kitchen is a garden room/utilty which has a further door out to the large garden.