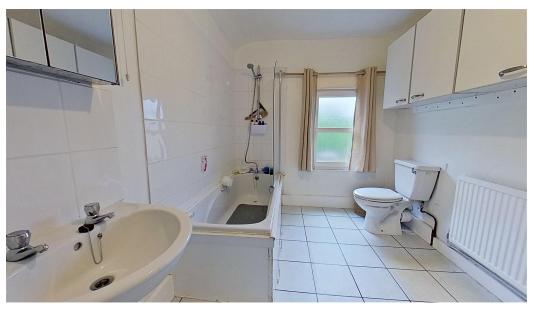

Upstairs over the first floor there are two bedrooms, the master being the largest at the front and a over sized single to the rear, also on this floor is the large bathroom suite. The second floor has the two further bedrooms. There were thoughts that this would make an ideal self contained area a teenager, making the smaller of the rooms a second lounge.