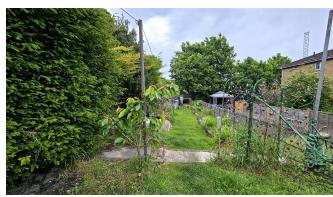

Outside there is a small frontage and a large established 100 foot rear garden which has a variety of plant beds.

TOTAL FLOOR AREA: 1116 sq.ft. (103.6 sq.m.) approx.

Whilst every stirring has been made to ensure the convergence of opinion contained in measurements of doors, who who will not only offer them and public them and public them of the third offer offer ones of the convergence of the convergence