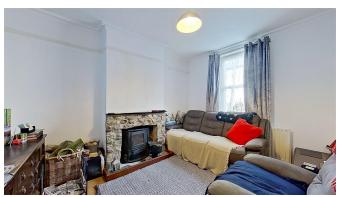

Internally - there is an entrance hall that has doors that lead into the front lounge with the added benefit of a log burner for maximum family comfort. The dining room is a generous size and flows to the recently fitted kitchen at the rear. The kitchen boasts a generous amount of matching wall and base unitsFrom the kitchen is a garden room/utilty which has a further door out to the large garden.