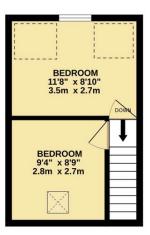

Upstairs over the first floor there are two bedrooms, the master being the largest at the front and a over sized single to the rear, also on this floor is the large bathroom suite. The second floor has the two further bedrooms. There were thoughts that this would make an ideal self contained area a teenager, making the smaller of the rooms a second lounge.