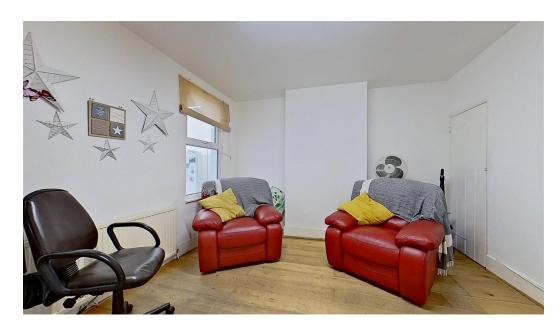

Upstairs over the first floor there are two bedrooms, the master being the largest at the front and a over sized single to the rear, also on this floor is the large bathroom suite. The second floor has the two further bedrooms. There were thoughts that this would make an ideal self contained area a teenager, making the smaller of the rooms a second lounge.