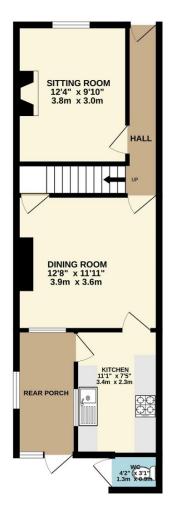

Internally - there is an entrance hall that has doors that lead into the front lounge with the added benefit of a log burner for maximum family comfort. The dining room is a generous size and flows to the recently fitted kitchen at the rear. The kitchen boasts a generous amount of matching wall and base unitsFrom the kitchen is a garden room/utilty which has a further door out to the large garden.