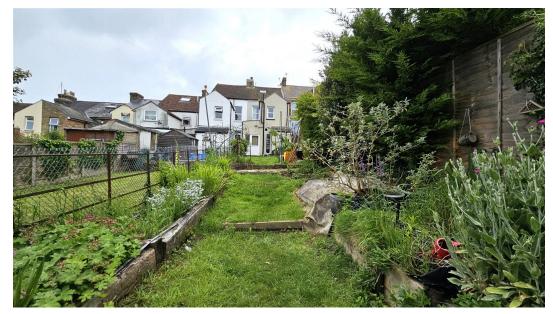

Outside there is a small frontage and a large established 100 foot rear garden which has a variety of plant beds.

TOTAL FLOOR AREA: 1116 sq.ft. (103.6 sq.m.) approx.

Whilst every stirring has been made to ensure the convergence of opinion contained in measurements of doors, who who will not only offer them and public them and public them of the third offer offer ones of the convergence of the convergence