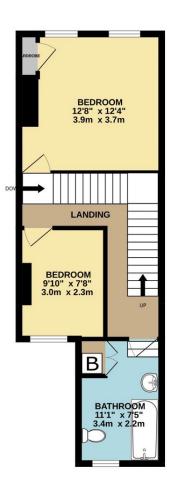

Upstairs over the first floor there are two bedrooms, the master being the largest at the front and a over sized single to the rear, also on this floor is the large bathroom suite. The second floor has the two further bedrooms. There were thoughts that this would make an ideal self contained area a teenager, making the smaller of the rooms a second lounge.